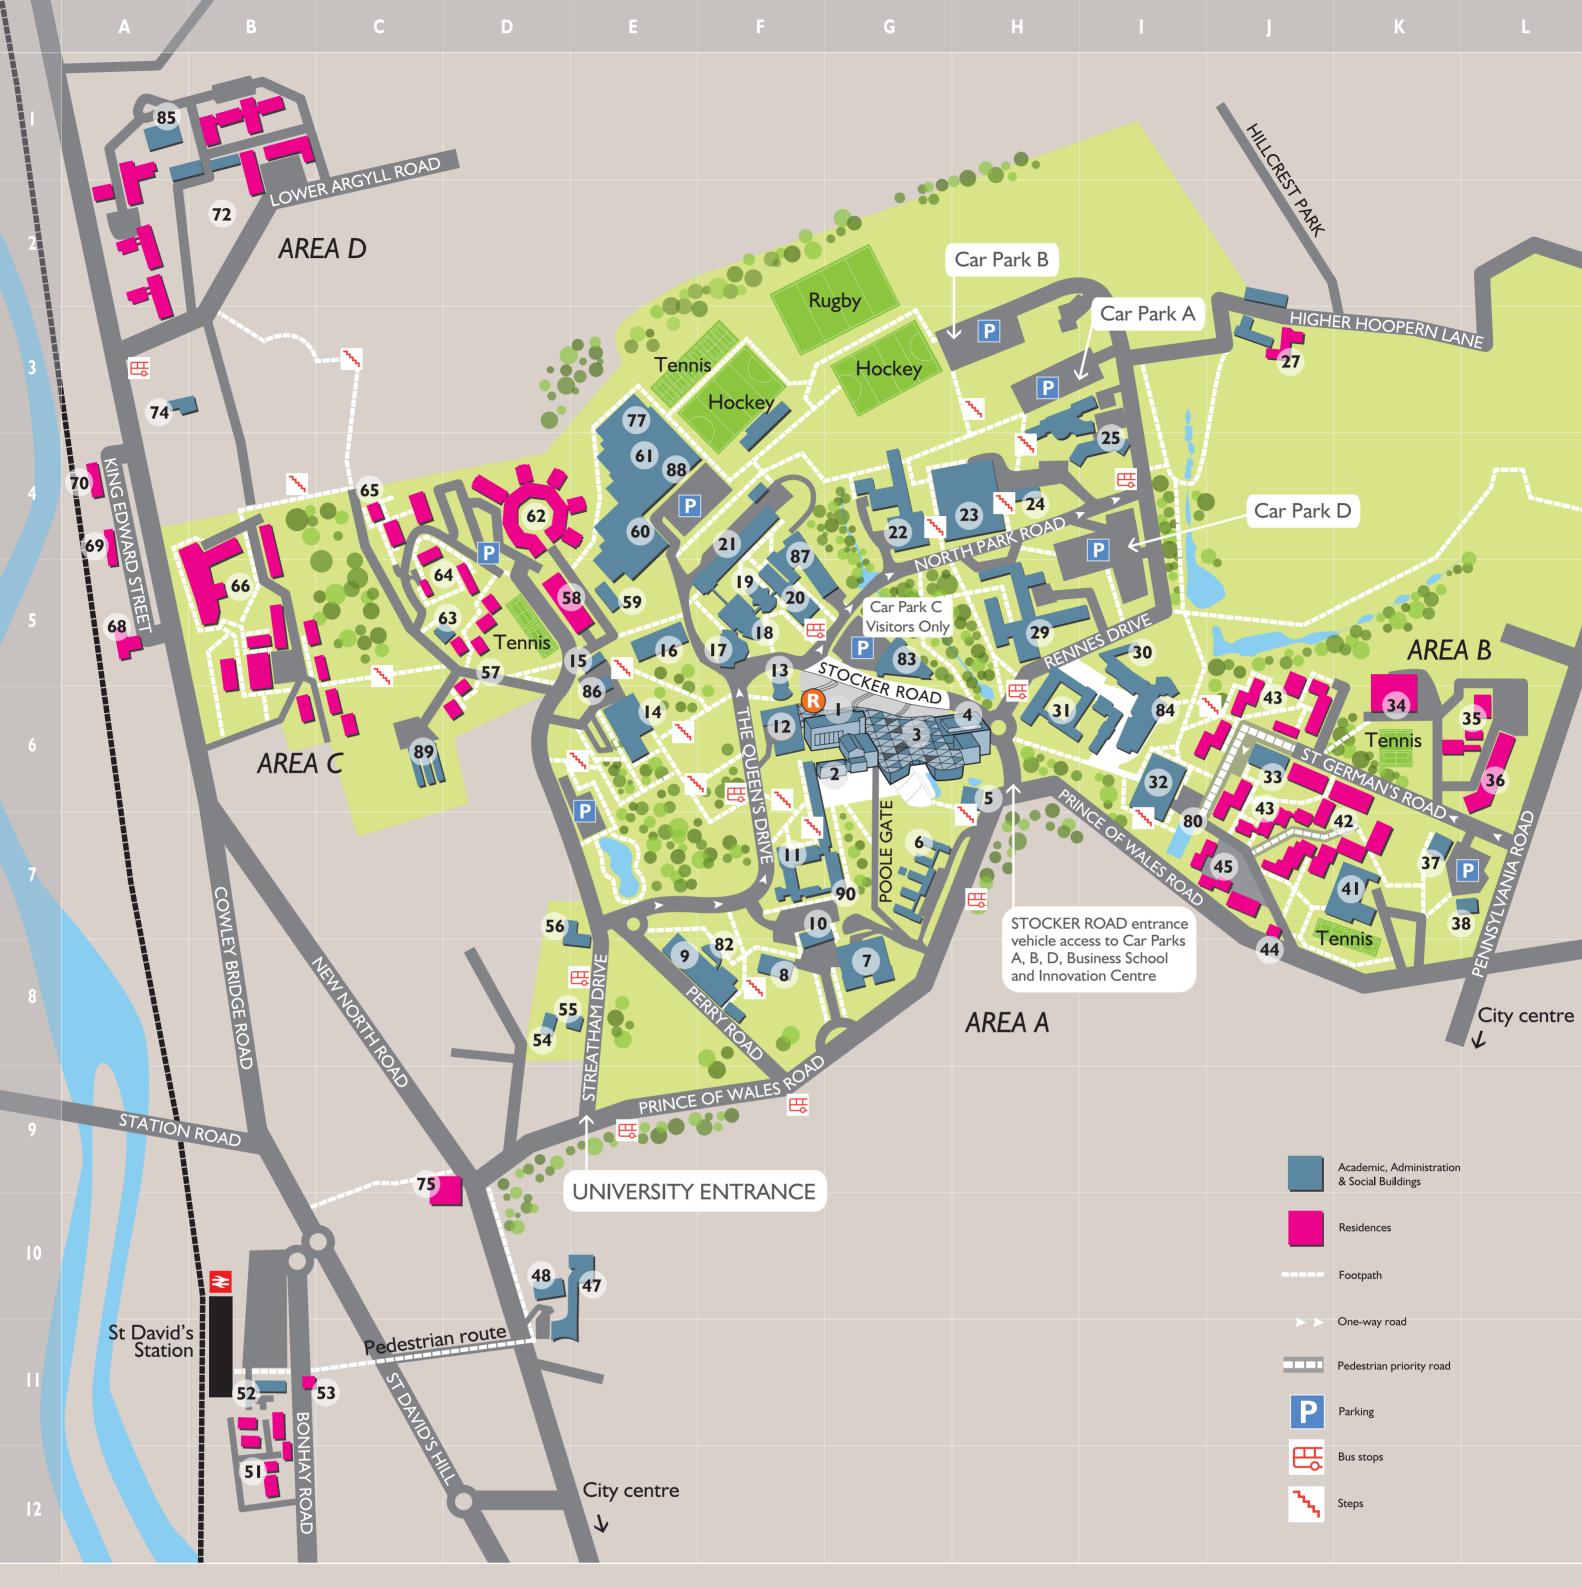

## STREATHAM CAMPUS

## ACADEMIC, ADMINISTRATION AND SOCIAL BUILDINGS

| Alexander           | 47 | 101 |
|---------------------|----|-----|
| Amory               | 29 | 5H  |
| Bill Douglas Cinema |    |     |
| Museum              | 7  | 80  |
| Business School     |    |     |
| Building:One        | 84 | 6   |
| Byrne House         | 37 | 7k  |
| Catholic Chaplaincy | 74 | 3,4 |
| Clayden             | 54 | 8E  |
| Clydesdale House    | 63 | 5E  |
| Cornwall House      | 32 | 6   |
| Cornwall House      |    |     |
| Swimming Pool       | 80 |     |
|                     |    |     |

| Devonshire House          | 2   | 6G         |
|---------------------------|-----|------------|
| Digital Humanities Lab    | 90  | 7 <b>G</b> |
| Estate Services Centre    | 89  | 6C         |
| Exeter Northcott Theatre  | 13  | 5F         |
| Family Centre             | 59  | 5E         |
| Forum                     | 3   | 6G         |
| Geoffrey Pope             | 20  | 5F         |
| Great Hall                | - 1 | 6G         |
| Harrison                  | 23  | 4H         |
| Hatherly                  | 6   | 7 <b>G</b> |
| Henry Wellcome            |     |            |
| Building for Biocatalysis | 19  | 5F         |
| Hope Hall                 | 41  | 7K         |
| Innovation Centre         | 25  | 41         |
| Institute of Arab and     |     |            |
| Islamic Studies           | 16  | 5E         |
| INTO International        |     |            |
| Study Centre              | 83  | 6H         |
| Kay Building              | 24  | 4H         |
| Kay House Duryard         | 85  | IA         |
| Knightley                 | 55  | 8E         |
| Lafrowda House            | 33  | 6 <b>J</b> |
| Laver                     | 22  | 4G         |
| Lazenby                   | 38  | 7L         |
| Library                   | 4   | 6H         |
| Living Systems            | 87  | 5F         |

| Main Reception              | R         | 6G  |
|-----------------------------|-----------|-----|
| Mary Harris Memorial        |           |     |
| Chapel                      | 10        | 7F  |
| Newman                      | 18        | 5F  |
| Northcote House             | 12        | 6F  |
| Old Library                 | 7         | 8G  |
| Peter Chalk Centre          | 17        | 5F  |
| Physics                     | 21        | 4F  |
| Queen's                     | П         | 7F  |
| Redcot                      | 56        | 7D  |
| Reed Hall                   | 14        | 6E  |
| Reed Mews Wellbeing Centre  | 15        | 5E  |
| Roborough                   | 8         | 8F  |
| Russell Seal Fitness Centre | 88        | 4E  |
| Sir Christopher Ondaatje    |           |     |
| Devon Cricket Centre        | <b>77</b> | 3E  |
| Sir Henry Wellcome          |           |     |
| Building for Mood           |           |     |
| Disorders Research          | 82        | 8F  |
| Sports Park                 | 60        | 4E  |
| St David's Retail Services  | <b>52</b> | HB  |
| Streatham Court             | 31        | 6H  |
| Streatham Farm              | 5         | 6H  |
| Student Health Centre       | 86        | 6E  |
| Tennis Centre               | 61        | 4E  |
| Thornlea                    |           | 10D |
| Washington Singer           | 9         | 8E  |
| Xfi                         | 30        | 51  |
|                             |           |     |

| RESIDENCES           |    |            |
|----------------------|----|------------|
| Birks Grange Village | 66 | 5B         |
| Bonhay House         | 53 | IIC        |
| Clydesdale Court     | 64 | 5C         |
| Clydesdale Rise      | 65 | 4C         |
| Cook Mews            | 69 | <b>4A</b>  |
| Duryard              | 72 | 2B         |
| Garden Hill House    | 27 | 3J         |
| Holland Hall         | 62 | 4D         |
| Holland Hall Studios | 62 | 4D         |
| King Edward Court    | 68 | <b>5A</b>  |
| Lafrowda             | 43 | <b>7</b> J |
| Lafrowda Cottage     | 44 | 8J         |
| Llewellyn Mews       | 70 | <b>4A</b>  |
| Lopes Hall           | 34 | 6K         |
| Mardon Hall          | 58 | 5E         |
| Nash Grove           | 57 | 5D         |
| Northfield           | 75 | 9C         |
| Pennsylvania Court   | 36 | 6L         |
| Ransom Pickard       | 35 | 6L         |
| Rowe House           | 45 | <b>7</b> J |
| St David's           | 51 | I2B        |
| St German's          | 42 | 7K         |
|                      |    |            |