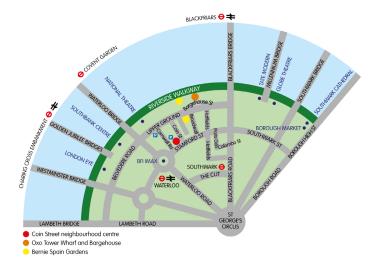

## **HOW TO FIND US**

The Coin Street conference centre, based at the Coin Street neighbourhood centre, is ideally located 5 minutes walk from Waterloo station.

Coin Street neighbourhood centre 108 Stamford Street, South Bank, London SEI 9NH

### Tube

Waterloo (Northern, Bakerloo and Jubilee lines) 5 minutes walk Southwark (Jubilee line) 7 minutes walk Blackfriars (Circle and District lines) 10 minutes walk

#### Bus

1, 4, 26, 59, 68, 76, 77, 139, 168, 171, 172, 176, 188, 211, 243, 341, 381, 507, 521 to Waterloo Station 45, 63, 100 to Blackfriars Bridge 381 to Stamford Street RV1 along Upper Ground

#### Train

Blackfriars, Waterloo or Waterloo East

#### Boat

Blackfriars Millennium pier or Festival pier

#### Car

Whilst we encourage travel by public transport, there is secure underground car parking adjacent to the centre.

Email: conferences@coinstreet.org | Telephone: 020 7021 1650

COIN STREET CONFERENCE CENTRE 19