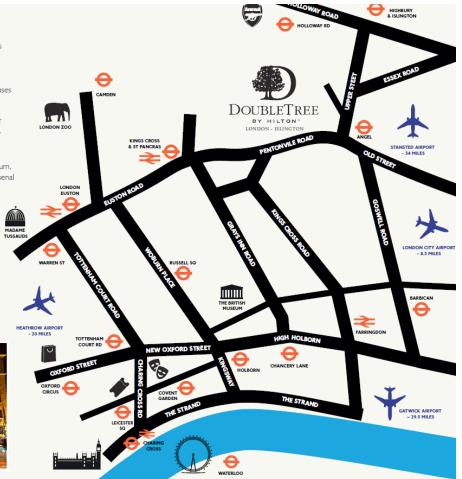

## Doubletree by Hilton Lonon Islington - Map

Islington sits a midst London's high-fashion stores, financial powerhouses and the packed the atres of the West End.

Doubletree by Hilton London Islington is located right at the hub of an extensive transportation network providing fantastic connectivity throughout the city.

Explore all that Islington has to offer with a visit to The British Museum, The Business Design Centre and the Emirates stadium, home to Arsenal football club.

## USEFUL INFORMATION

Angel tube station is a 2 minute walk from the hotel which gives you access to the City of London within mins and King Cross is a brisk 10 minute walk from the hotel.

London City Airport - 8.3 miles Heathrow Airport - 20 miles
Gatwick Airport - 29.5 miles Stansted Airport - 34 miles

## AREAS OF INTEREST

The British Museum Madame Tussauds London
Camden Oxford Street
Arsenal FC, Emirates Stadium Business Design Centre

London Theatre District in the West End