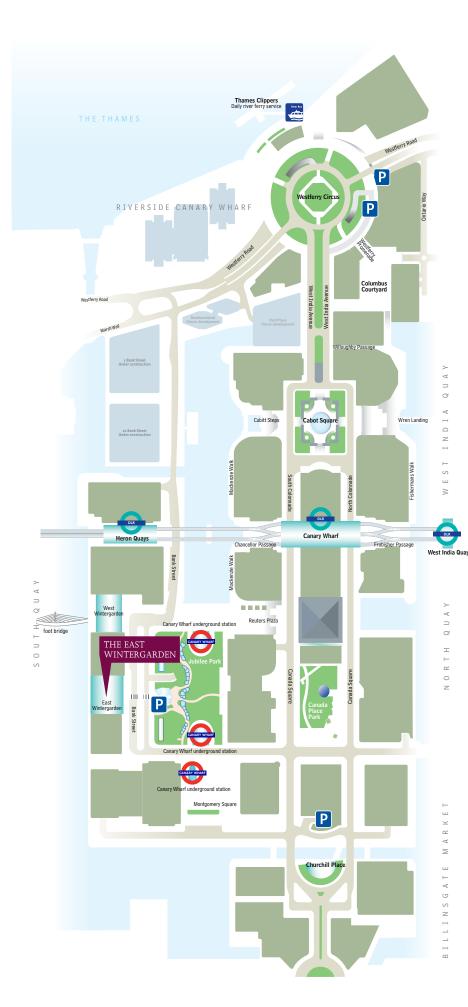

# East Wintergarden Location Map

# HOW TO FIND US

# TRANSPORTATION

#### JUBILEE LINE

The Underground brings Canary Wharf within 7 minutes of London Bridge, 11 minutes of Waterloo and 15 minutes of Green Park.

#### DLR

The Docklands Light Railway is connected to the London Underground and mainline stations. Canary Wharf is 11 minutes from Bank, 12 minutes from Greenwich, 14 minutes from Stratford, 15 minutes from London City Airport and 18 minutes from Lewisham.

#### CAR PARKS

Car parks lie directly beneath the shopping malls: Cabot Place entrance Westferry Circus, and Canada Place & Waitrose Food & Home. Canary Wharf now boasts 2800 car parking spaces. For more information call 020 7418 2752.

## RIVER BUS

A daily river ferry service links Canary Wharf with the Embankment & London Bridge.