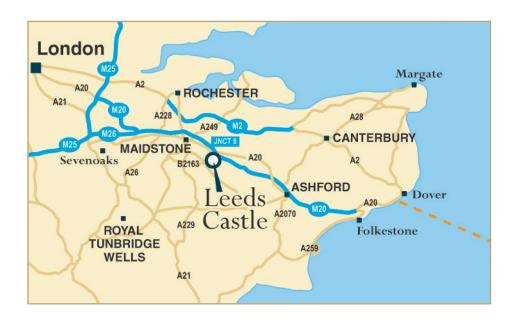

## **Leeds Castle Directions**

## Access via Public Entrance - B2163

## Via the M20

- After leaving the M20 at Junction 8 (Lenham A20) follow the brown and white tourist signs.
- At the third roundabout Leeds Castle is sign-posted right via the B2163. Turn right at this roundabout and follow the signs to Leeds Castle.
- A few hundred yards on the left is the main public entrance, where a steward will direct you to the appropriate car park.

## Important - SatNav users entering via public entrance

If you are using a satellite navigation system, then please follow the brown and white tourist signs once you reach the A20 as your navigation system may incorrectly direct you to a private entrance where you will be redirected.