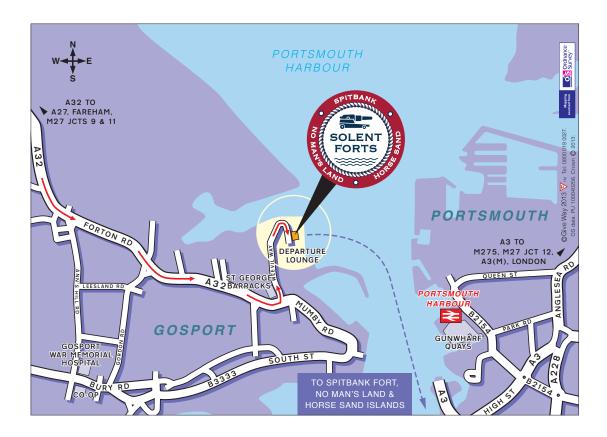

## **Spitbank Fort Departure Lounge**

The Flour Mill, Royal Clarence Marina, Weevil Lane, Gosport PO12 1FX

Our Departure Lounge in Gosport is the most common way to get to Spitbank Fort. Park in our car park and then meet and greet your guests before our boats whisk off your feet, and onto your own private island.

## Directions from the M27 motorway (M23, London):

- Leave the M27 at Junction 11 and then at the roundabout take the 3rd exit onto the A27 signposted Fareham central & Gosport A32
- At roundabout branch left, then merge onto the A32 signposted Stubbington & Gosport
- After 1 mile, filter left under the arches and stay on A32 for 4.5 miles
- · Before you reach Gosport town centre turn left into Weevil Lane by St. George Barracks.
- · Follow the road as far as possible, then the departure lounge will be on the left
- As you approach the departure lounge, the team will greet you and look after your luggage.