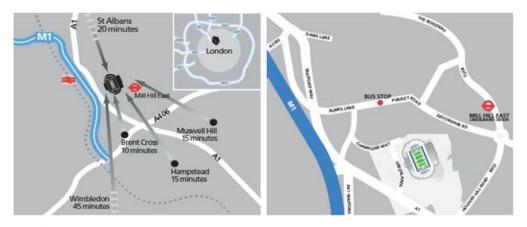

800 free parking spaces available.

Address – Greenlands Lane, Hendon, London, NW4 1RL

Directions when you get to Allianz Park :

- Follow the signs to P2 / Gate A
- Park using the available bays (Including the designated disable bays)
- Use Gate A to enter the Piazza
- Follow the signs to reception via the Piazza
- On the Piazza walk past the The Saracen and continue to Reception
- Reception is located at the end of the Piazza